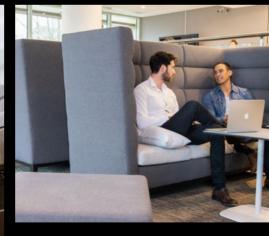

This iconic and versatile building has a striking triple height reception leading into a full height 'street', running the entire length of the building, filled with natural light.

The spacious, communal breakout areas allow businesses to work smarter, alongside their day-to-day environment.