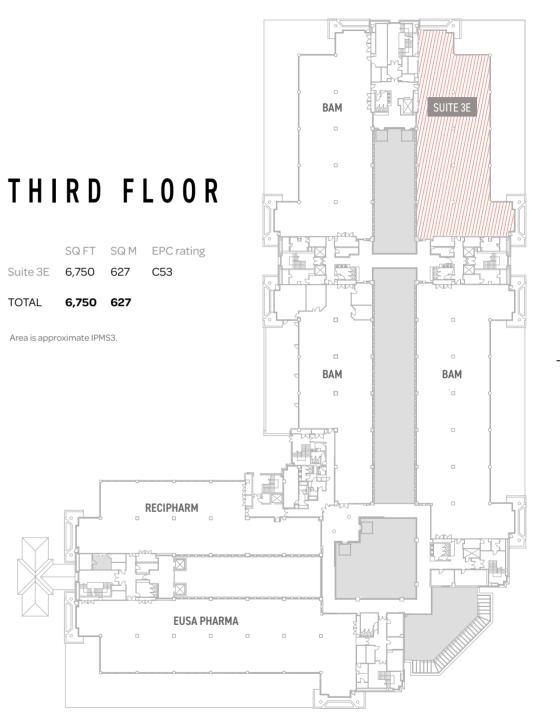

offers the convenience of FM & Building Information and much more.



PARK SOCIAL.
CHAT, CONNECT AND
KEEP YOUR FINGER
ON THE PULSE.











## A BRAND NEW FITNESS STUDIO FOR OCCUPIERS.

Our new fitness studio offers a convenient, state-of-the-art fitness space.

Because the wellbeing of our occupiers is important to us, they'll be able to experience an enjoyable work/life balance. Occupiers will benefit from flexible access, friendly support, group sessions, personal plans, boot camps, yoga, Pilates, circuits and much more.

The new Park Life App is also available to view the timetable and keep everyone informed about new classes.











STATE-OF-THE-ART EQUIPMENT AND A FLEXIBLE TIMETABLE OF GROUP FITNESS CLASSES.



OFFICE SUITES AVAILABLE
RANGING FROM

1,582 TO 16,084 SQ FT.







# breakspearpark.co

### AVAILABILITY

### BREAKSPEAR PLACE

4,420 sq ft of newly refurbished, Grade A office space is now available on the second floor at Breakspear Place.

#### Space includes:

- + Raised floor
- + New ceiling with LED lighting with PIR motion sensors
- + 4 pipe fan coil air conditioning
- + New carpet floor finishes
- + Refurbished terrace areas
- + Refurbished WCs and staircases within the building

SQ FT SQ M EPC rating

Second floor

Suite A 4,420 411 D98

Ground floor RESTAURANT









BREAKSPEAR PLACE

















### SITE PLAN











**JARMAN SQUARE BOASTS AN EXCELLENT CHOICE** OF AMENITIES.

### NEARBY AMENITIES THAT WON'T LEAVE YOU SHORT OF OPTIONS.

Our shuttle bus service makes getting to and from the park completely hassle-free.

You'll find plen