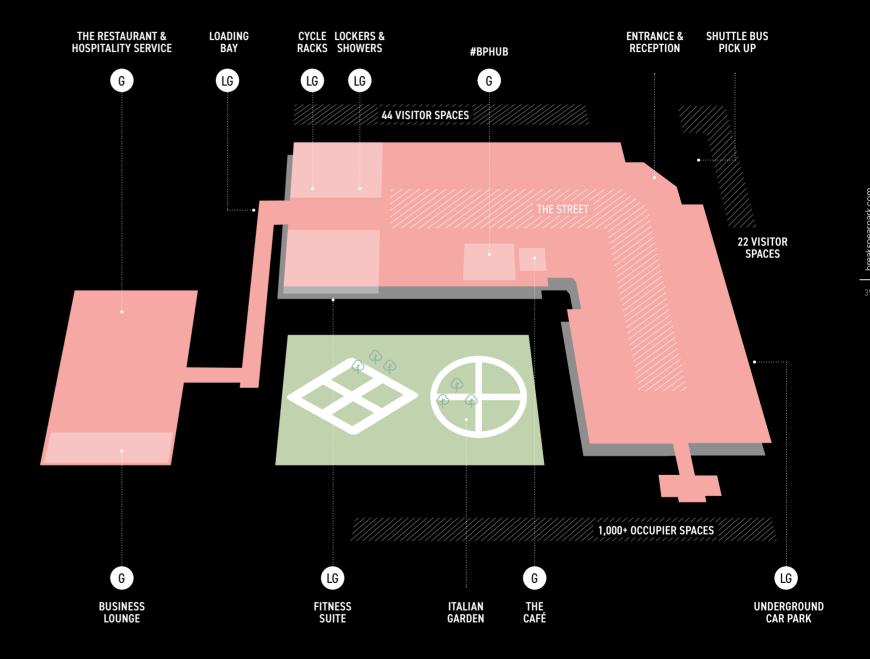

### SITE PLAN

**JARMAN SQUARE BOASTS AN EXCELLENT CHOICE** OF AMENITIES.

### NEARBY AMENITIES THAT WON'T LEAVE YOU SHORT OF OPTIONS.

Our shuttle bus service makes getting to and from the park completely hassle-free.

You'll find plenty of places to eat and drink in the town and nearby area including a selection of idyllic country pubs. Just 5 minutes from the park by bus and en route to the town centre is Jarman Square, Hemel's most popular leisure destination.