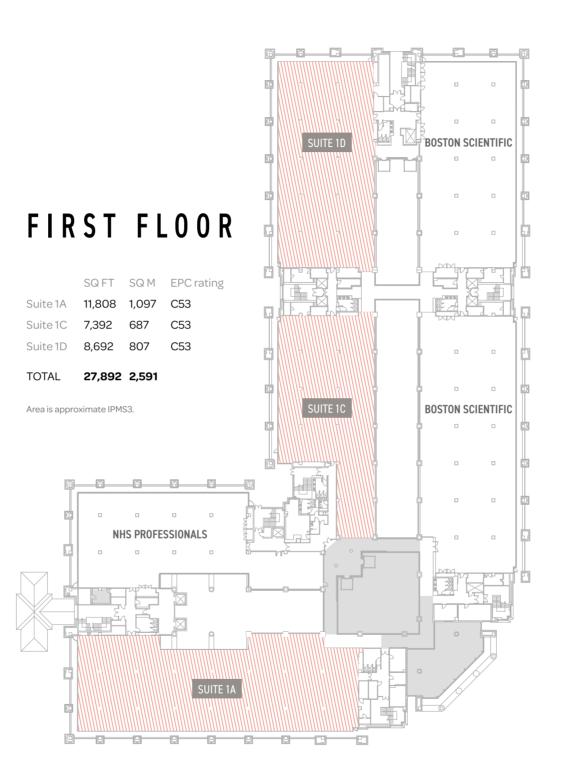

### BREAKSPEAR PARK

HEMEL HEMPSTEAD HP2 4TZ

SUITES AVAILABLE RANGING FROM 1,582 TO 16,084 SQ FT.