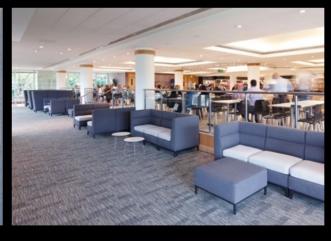

This iconic and versatile building has a striking triple height reception leading into a full height 'street', running the entire length of the building, filled with natural light.

The spacious, communal breakout areas allow businesses to work smarter, alongside their day-to-day environment.