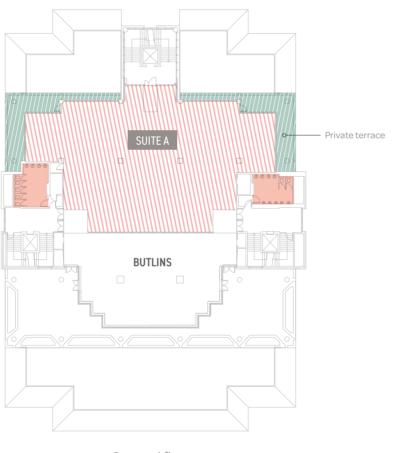

### BREAKSPEAR PLACE

4,420 sq ft of newly refurbished, Grade A office space is now available on the second floor at Breakspear Place.

#### Space includes:

- + Raised floor
- + New ceiling with LED lighting with PIR motion sensors
- + 4 pipe fan coil air conditioning
- + New carpet floor finishes
- + Refurbished terrace areas
- + Refurbished WCs and staircases within the building

SQ FT SQ M EPC rating

Second floor

Suite A 4,420 411 D98

Ground floor RESTAURANT

BREAKSPEAR PLACE