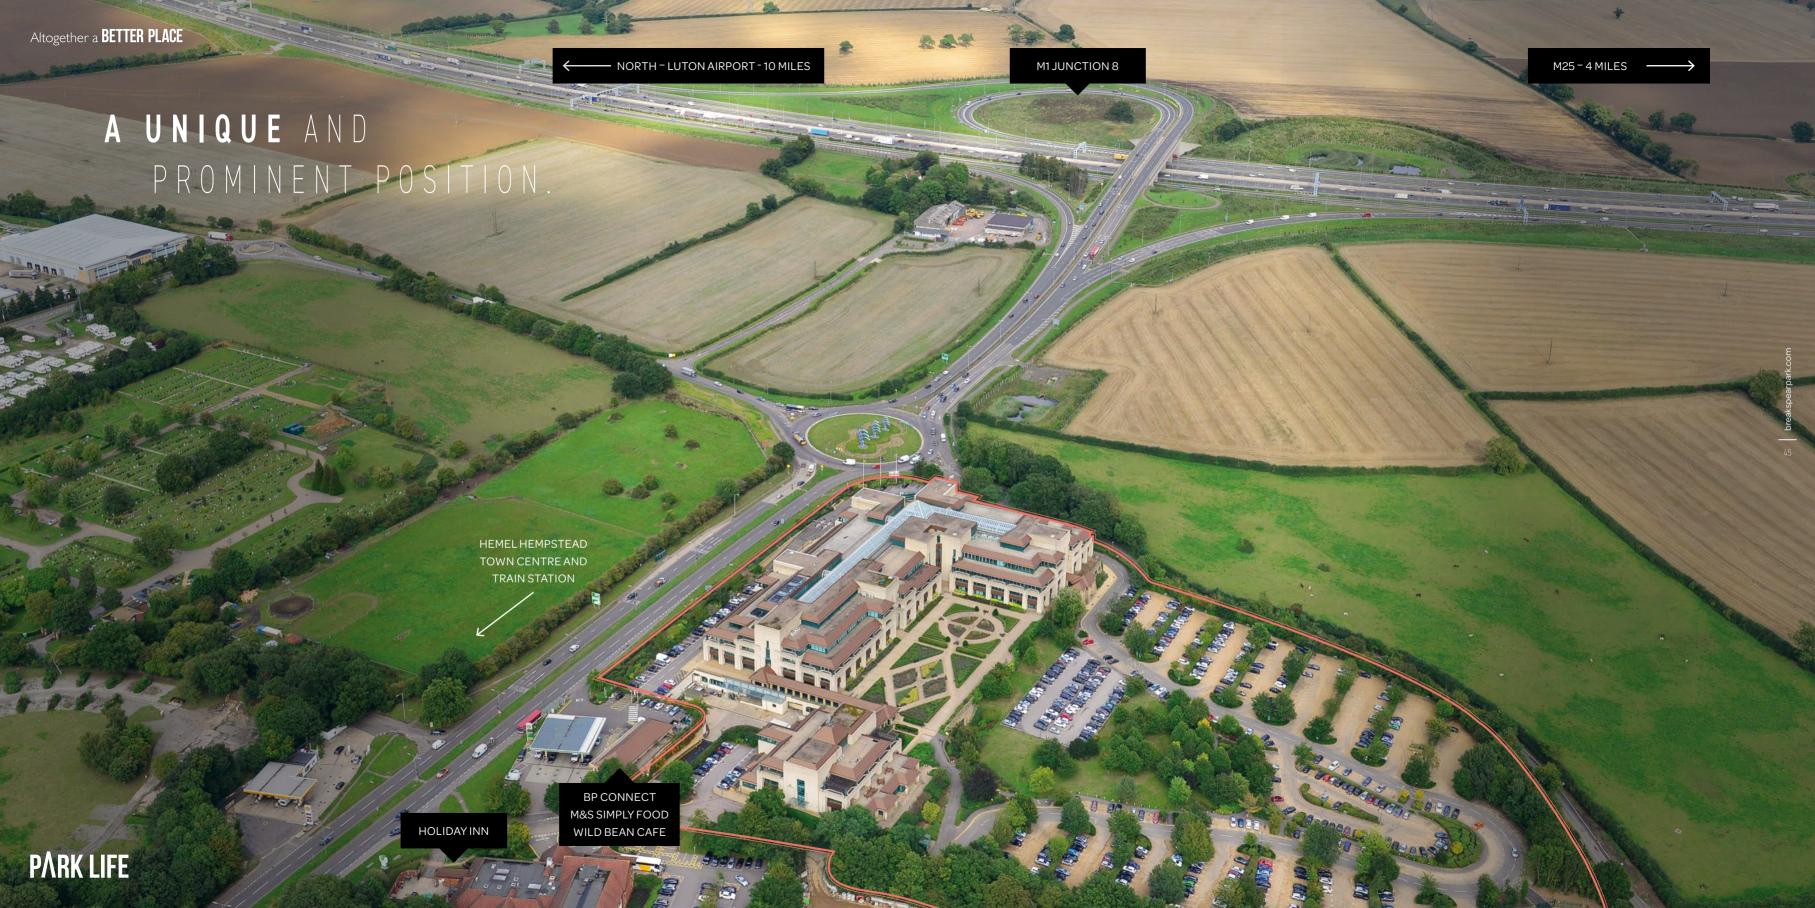

### EXCEPTIONAL

CONNECTIONS.

MINUTE TO J8

OF THE M1

2 MINUTES T0 J21

OF THE M25

13 MINUTES **TO LONDON LUTON AIRPORT** 

conveniently located just off junction 8 of the M1 and only 4 miles north of junction 21 of the M25.

Breakspear Park is

The towns of St Albans, Watford, Hatfield, Berkhamsted and Luton are nearby and access to the UK motorway and arterial road network is excellent; the M4, M3, M40 and A1 are all within easy reach.

#### **ROAD**

M1 0.7 miles M25 / Junction 21 4 miles **Luton Airport** 12 miles Central London 25 miles Heathrow Airport 26 miles Stansted Airport 48 miles