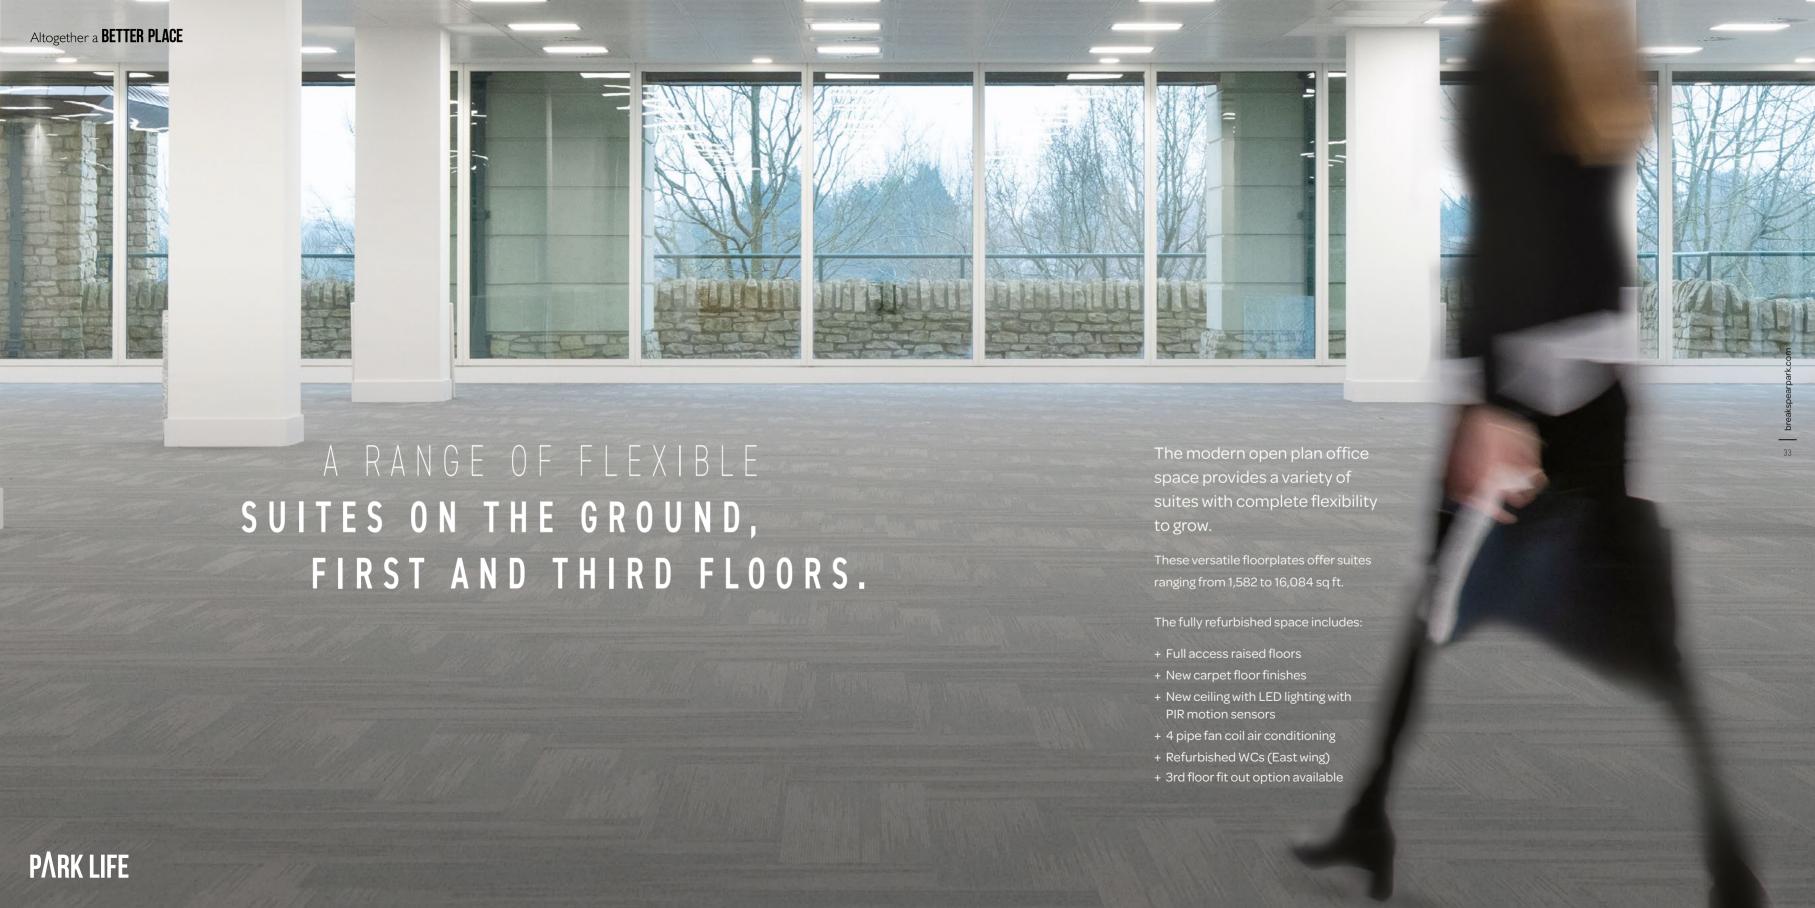

### A SPACIOUS AND BRIGHT

ENTRANCE AND
RECEPTION.

Developed from a desire to create a lasting impression, our focus has been on creating contemporary, efficient, flexible space, with a full understanding of today's business needs.

This iconic and versatile building has a striking triple height reception leading into a full height 'street', running the entire length of the building, filled with natural light.

The spacious, communal breakout areas allow businesses to work smarter, alongside their day-to-day environment.

SUITES AVAILABLE RANGING FROM 1,582 TO 16,084 SQ FT.